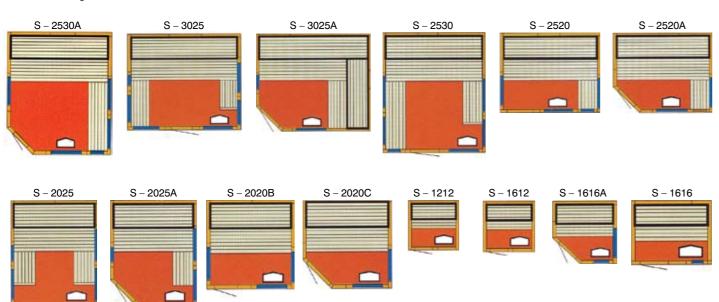

To give your WaterJet sauna that

customized look there are several stylish door options to choose from.

The following shapes and sizes make up our standard range but the WaterJet range is not limited only to these shapes and sizes.

Saunas can be custom made to any size or design required.

### Standard sauna rooms sizes Standard room height 2 metres

B WaterJet door type B which features a large double tempered glass panel, is extremely pleasing to the eye.

C WaterJet door type C is characterized by its attractive lattice windows.