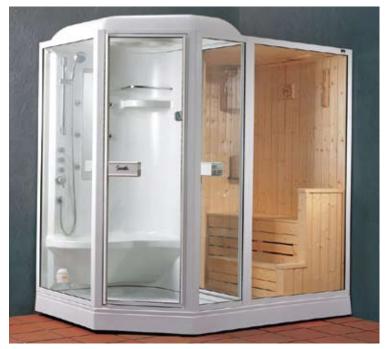

# Steam rooms

being. Because of the unique benefits from using The History of the Steam bath can be traced back a steam room they have become increasingly to ancient Greece. Like the Sauna the Steam room popular in modern society. induces sweating but through entirely different WaterJet steam rooms are made of high quality atmospheric conditions. acrylic or MPC (A high impact, scratch The Waterjet steam room resistant material). They can withstand high not only relaxes you and temperatures of 80°C over 120 hours and renews your energy but keep their original appearance without also promotes good distortion or cracking. health and beauty, leaving the bather with a heightened sense of well