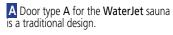

To give your WaterJet sauna that

customized look there are several stylish door options to choose from.

The following shapes and sizes make up our standard range but the WaterJet range is not limited only to these shapes and sizes.

### Standard sauna rooms sizes Standard room height 2 metres

B WaterJet door type B which features a large double tempered glass panel, is extremely pleasing to the eye.

C WaterJet door type C is characterized by its attractive lattice windows.