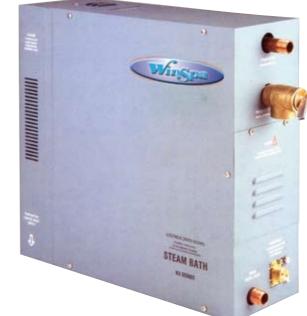

# Steam rooms

being. Because of the unique benefits from using The History of the Steam bath can be traced back a steam room they have become increasingly to ancient Greece. Like the Sauna the Steam room popular in modern society. induces sweating but through entirely different WaterJet steam rooms are made of high quality atmospheric conditions. acrylic or MPC (A high impact, scratch The Waterjet steam room resistant material). They can withstand high not only relaxes you and temperatures of 80°C over 120 hours and renews your energy but keep their original appearance without also promotes good distortion or cracking. health and beauty, leaving the bather with a heightened sense of well