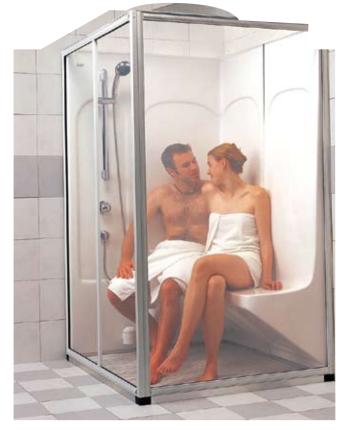

# Steam rooms

being. Because of the unique benefits from using The History of the Steam bath can be traced back a steam room they have become increasingly to ancient Greece. Like the Sauna the Steam room popular in modern society. induces sweating but through entirely different WaterJet steam rooms are made of high quality atmospheric conditions. acrylic or MPC (A high impact, scratch The Waterjet steam room resistant material). They can withstand high not only relaxes you and temperatures of 80°C over 120 hours and renews your energy but keep their original appearance without also promotes good distortion or cracking. health and beauty, leaving the bather with a heightened sense of well