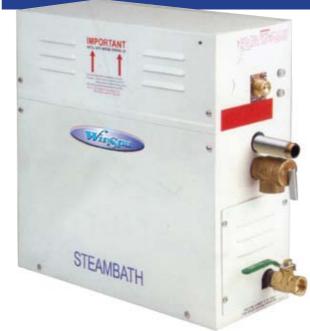

# Steam rooms

being. Because of the unique benefits from using The History of the Steam bath can be traced back a steam room they have become increasingly to ancient Greece. Like the Sauna the Steam room popular in modern society. induces sweating but through entirely different WaterJet steam rooms are made of high quality atmospheric conditions. acrylic or MPC (A high impact, scratch The Waterjet steam room resistant material). They can withstand high not only relaxes you and temperatures of 80°C over 120 hours and renews your energy but keep their original appearance without also promotes good distortion or cracking. health and beauty, leaving the bather with a heightened sense of well