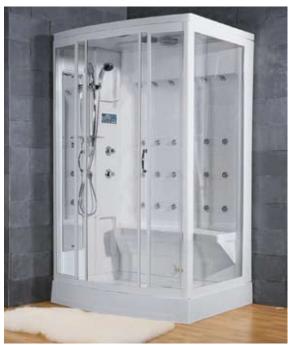

# Steam rooms

being. Because of the unique benefits from using The History of the Steam bath can be traced back a steam room they have become increasingly to ancient Greece. Like the Sauna the Steam room popular in modern society. induces sweating but through entirely different WaterJet steam rooms are made of high quality atmospheric conditions. acrylic or MPC (A high impact, scratch The Waterjet steam room resistant material). They can withstand high not only relaxes you and temperatures of 80°C over 120 hours and renews your energy but keep their original appearance without also promotes good distortion or cracking. health and beauty, leaving the bather with a heightened sense of well