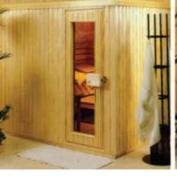

### Standard sauna rooms sizes Standard room height 2 metres

B WaterJet door type B which features a large double tempered glass panel, is extremely pleasing to the eye.

C WaterJet door type C is characterized by its attractive lattice windows.