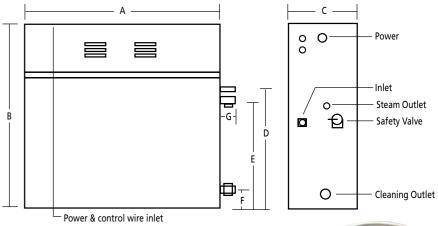

# Steam rooms

being. Because of the unique benefits from using The History of the Steam bath can be traced back a steam room they have become increasingly to ancient Greece. Like the Sauna the Steam room popular in modern society. induces sweating but through entirely different WaterJet steam rooms are made of high quality atmospheric conditions. acrylic or MPC (A high impact, scratch The Waterjet steam room resistant material). They can withstand high not only relaxes you and temperatures of 80°C over 120 hours and renews your energy but keep their original appearance without also promotes good distortion or cracking. health and beauty, leaving the bather with a heightened sense of well