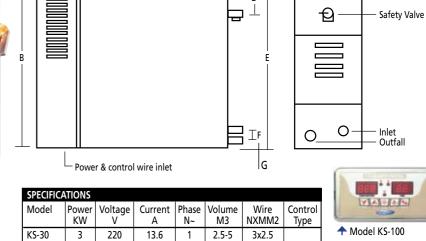

| nput<br>KW | Voltage<br>V                               | Current<br>A                                                                                                                                        | Phase<br>N~                                                                                                                                                                                                          |                                                                                                                                                           |                                                                                                                                                                                                                                                                                                                                                                   |                                                                                                                                                                                                                                                                                                                                                                                                                                                        | Control<br>Type                                                                                                                                                                                                                                                                                                                                                                                                                                                                                                          |
|------------|--------------------------------------------|-----------------------------------------------------------------------------------------------------------------------------------------------------|----------------------------------------------------------------------------------------------------------------------------------------------------------------------------------------------------------------------|-----------------------------------------------------------------------------------------------------------------------------------------------------------|-------------------------------------------------------------------------------------------------------------------------------------------------------------------------------------------------------------------------------------------------------------------------------------------------------------------------------------------------------------------|--------------------------------------------------------------------------------------------------------------------------------------------------------------------------------------------------------------------------------------------------------------------------------------------------------------------------------------------------------------------------------------------------------------------------------------------------------|--------------------------------------------------------------------------------------------------------------------------------------------------------------------------------------------------------------------------------------------------------------------------------------------------------------------------------------------------------------------------------------------------------------------------------------------------------------------------------------------------------------------------|
| 10.5       | 380                                        | 16                                                                                                                                                  | 3                                                                                                                                                                                                                    | 9~15                                                                                                                                                      | 5 x 4                                                                                                                                                                                                                                                                                                                                                             | ~30                                                                                                                                                                                                                                                                                                                                                                                                                                                    |                                                                                                                                                                                                                                                                                                                                                                                                                                                                                                                          |
| 12.5       | 380                                        | 18                                                                                                                                                  | 3                                                                                                                                                                                                                    | 10 ~18                                                                                                                                                    | 5 x 4                                                                                                                                                                                                                                                                                                                                                             | ~30                                                                                                                                                                                                                                                                                                                                                                                                                                                    |                                                                                                                                                                                                                                                                                                                                                                                                                                                                                                                          |
| 15.0       | 380                                        | 23                                                                                                                                                  | 3                                                                                                                                                                                                                    | 23~23                                                                                                                                                     | 5 x 6                                                                                                                                                                                                                                                                                                                                                             | ~30                                                                                                                                                                                                                                                                                                                                                                                                                                                    | Control                                                                                                                                                                                                                                                                                                                                                                                                                                                                                                                  |
| 18.0       | 380                                        | 27                                                                                                                                                  | 3                                                                                                                                                                                                                    | 17~29                                                                                                                                                     | 5 x 6                                                                                                                                                                                                                                                                                                                                                             | ~40                                                                                                                                                                                                                                                                                                                                                                                                                                                    | Outside                                                                                                                                                                                                                                                                                                                                                                                                                                                                                                                  |
| 21.0       | 380                                        | 32                                                                                                                                                  | 3                                                                                                                                                                                                                    | 26~38                                                                                                                                                     | 5 x 6                                                                                                                                                                                                                                                                                                                                                             | ~40                                                                                                                                                                                                                                                                                                                                                                                                                                                    |                                                                                                                                                                                                                                                                                                                                                                                                                                                                                                                          |
| 25.0       | 380                                        | 38                                                                                                                                                  | 3                                                                                                                                                                                                                    | 34~48                                                                                                                                                     | 5 x 10                                                                                                                                                                                                                                                                                                                                                            | ~40                                                                                                                                                                                                                                                                                                                                                                                                                                                    |                                                                                                                                                                                                                                                                                                                                                                                                                                                                                                                          |
|            | KW<br>10.5<br>12.5<br>15.0<br>18.0<br>21.0 | KW         V           10.5         380           12.5         380           15.0         380           18.0         380           21.0         380 | KW         V         A           10.5         380         16           12.5         380         18           15.0         380         23           18.0         380         27           21.0         380         32 | 10.5     380     16     3       12.5     380     18     3       15.0     380     23     3       18.0     380     27     3       21.0     380     32     3 | KW         V         A         N~         M3           10.5         380         16         3         9~15           12.5         380         18         3         10~18           15.0         380         23         3         23~23           18.0         380         27         3         17~29           21.0         380         32         3         26~38 | KW         V         A         N~         M3         NXMM2           10.5         380         16         3         9-15         5 x 4           12.5         380         18         3         10 ~18         5 x 4           15.0         380         23         3         23~23         5 x 6           18.0         380         27         3         17~29         5 x 6           21.0         380         32         3         26~38         5 x 6 | KW         V         A         N~         M3         NXMM2 Vol GK           10.5         380         16         3         9~15         5 x 4         ~30           12.5         380         18         3         10~18         5 x 4         ~30           15.0         380         23         3         23~23         5 x 6         ~30           18.0         380         27         3         17~29         5 x 6         ~40           21.0         380         32         3         26~38         5 x 6         ~40 |