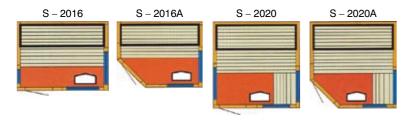

To give your WaterJet sauna that

customized look there are several stylish door options to choose from.

The following shapes and sizes make up our standard range but the WaterJet range is not limited only to these shapes and sizes.

Saunas can be custom made to any size or design required.

### Standard sauna rooms sizes Standard room height 2 metres

B WaterJet door type B which features a large double tempered glass panel, is extremely pleasing to the eye.

C WaterJet door type C is characterized by its attractive lattice windows.