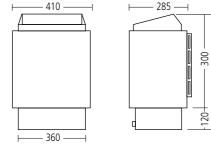

| 700        | 185 —      | <u> </u> |
|------------|------------|----------|
| 18 – 25 KW | 10 – 15 KW | - 655    |
|            |            |          |

| SAUNA HEATER 'AM' MODEL |             |              |              |             |              |               |                 |                    |
|-------------------------|-------------|--------------|--------------|-------------|--------------|---------------|-----------------|--------------------|
| Model                   | Input<br>KW | Voltage<br>V | Current<br>A | Phase<br>N~ | Volume<br>M3 | Wire<br>NXMM2 | Stone<br>Vol GK | Control<br>Type    |
| AMX30MI                 | 3.0         | 220          | 14           | 1           | 2~4          | 3x4.0         | ~12.5           |                    |
| AMX45MI                 | 4.5         | 220/380      | 21/7         | 1/3         | 3~6          | 3x4/5x2.5     | ~12.5           | Control            |
| AMX60MI                 | 6.0         | 220/380      | 27/9         | 1/3         | 5~9          | 3x6/5x2.5     | ~12.5           | Inside/<br>Outside |
| AMX80MI                 | 8.0         | 220/380      | 36/12        | 1/3         | 8~12         | 3x6/5x2.5     | ~12.5           | Cathac             |
| AMX90MI                 | 9.0         | 220/380      | 41/14        | 1/3         | 9~13         | 3x10/5x4      | ~10             |                    |