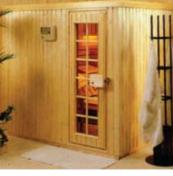

D Your WaterJet sauna can also be supplied with type D, a full-size design bronze tempered glass.

supplied with type D, a full-size design in

Saunas manufactured in timber other than Finnish Spruce available on request