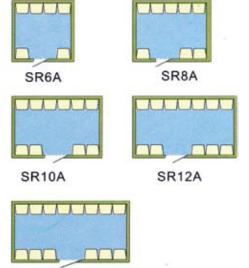

|        |       |       | A-SERIES STEAM RO  | MOC          |      |              |
|--------|-------|-------|--------------------|--------------|------|--------------|
| Code   | Model | Power | Specification      | Ctn.<br>Qty. | G.W  | Dimension    |
|        |       | (kw)  | (mm)               | Qty.         | (kg) | (mm)         |
| 100206 | SR6A  | 8kw   | 2500 x 1800 x 2140 | 1            | 74.3 | 1880x620x890 |
|        |       |       |                    | 1            | 60.0 | 1870x620x220 |
|        |       |       |                    | 1            | 33.0 | 1810x660x270 |
| 100208 | SR8A  | 10kw  | 3100 x 1800 x 2140 | 2            | 50.3 | 1880x620x680 |
|        |       |       |                    | 1            | 60.0 | 1870x620x220 |
|        |       |       |                    | 1            | 40.3 | 1810x660x270 |
| 100210 | SR10A | 12kw  | 3700 x 1800 x 2140 | 2            | 62.3 | 1880x620x680 |
|        |       |       |                    | 1            | 60.0 | 1870x620x220 |
|        |       |       |                    | 2            | 25.3 | 1810x660x270 |
| 100212 | SR12A | 14kw  | 4300 x 1800 x 2140 | 2            | 74.3 | 1880x620x890 |
|        |       |       |                    | 1            | 60.0 | 1870x620x220 |
|        |       |       |                    | 2            | 29.0 | 1810x660x270 |
| 100214 | SR14A | 16kw  | 4900 x 1800 x 2140 | 3            | 50.3 | 1880x620x680 |
|        |       |       |                    | 1            | 60.0 | 1870x620x220 |
|        |       |       |                    | 2            | 25.0 | 1810x660x270 |
| 100216 | SR16A | 18kw  | 5500 x 1800 x 2140 | 4            | 50.3 | 1880x620x680 |
|        |       |       |                    | 1            | 60.0 | 1870x620x220 |
|        |       |       |                    | 3            | 25.0 | 1810x660x270 |

SR14A