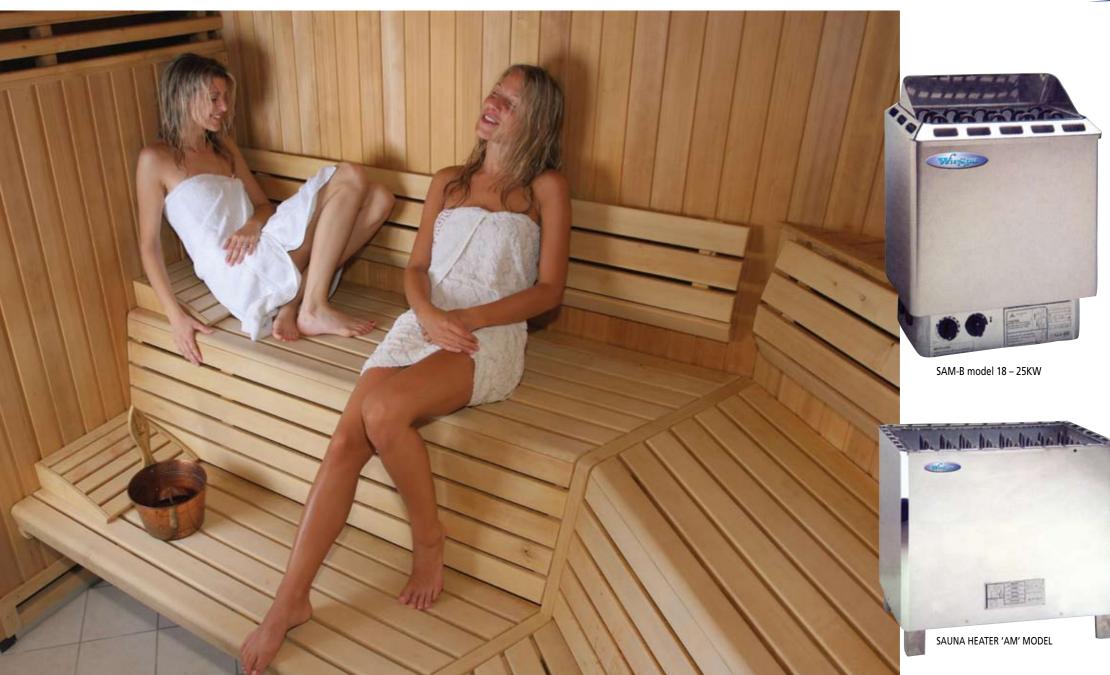

# Waterjet Sauna Steam and Spa

The Sauna has been an integral part of Finnish and Swedish culture, they look to the Sauna as a place to cleanse the mind, rejuvenate the body and refresh the spirit. The sauna can offer a peaceful refuge from the stresses of modern living. The deep cleansing action caused by heavy perspiration leaves the skin soft, supple and glowing. There are many health benefits gained from sauna use, these include Pain relief for joints and muscles, renewed energy through detoxification, boosted immune system, improved cardiovascular stamina and blood flow. A Waterjet sauna is an investment into your well being.

| nput<br>KW | Voltage<br>V                               | Current<br>A                                                                                                                                        | Phase<br>N~                                                                                                                                                                                                          |                                                                                                                                                           |                                                                                                                                                                                                                                                                                                                                                                   |                                                                                                                                                                                                                                                                                                                                                                                                                                                        | Control<br>Type                                                                                                                                                                                                                                                                                                                                                                                                                                                                                                          |
|------------|--------------------------------------------|-----------------------------------------------------------------------------------------------------------------------------------------------------|----------------------------------------------------------------------------------------------------------------------------------------------------------------------------------------------------------------------|-----------------------------------------------------------------------------------------------------------------------------------------------------------|-------------------------------------------------------------------------------------------------------------------------------------------------------------------------------------------------------------------------------------------------------------------------------------------------------------------------------------------------------------------|--------------------------------------------------------------------------------------------------------------------------------------------------------------------------------------------------------------------------------------------------------------------------------------------------------------------------------------------------------------------------------------------------------------------------------------------------------|--------------------------------------------------------------------------------------------------------------------------------------------------------------------------------------------------------------------------------------------------------------------------------------------------------------------------------------------------------------------------------------------------------------------------------------------------------------------------------------------------------------------------|
| 10.5       | 380                                        | 16                                                                                                                                                  | 3                                                                                                                                                                                                                    | 9~15                                                                                                                                                      | 5 x 4                                                                                                                                                                                                                                                                                                                                                             | ~30                                                                                                                                                                                                                                                                                                                                                                                                                                                    |                                                                                                                                                                                                                                                                                                                                                                                                                                                                                                                          |
| 12.5       | 380                                        | 18                                                                                                                                                  | 3                                                                                                                                                                                                                    | 10 ~18                                                                                                                                                    | 5 x 4                                                                                                                                                                                                                                                                                                                                                             | ~30                                                                                                                                                                                                                                                                                                                                                                                                                                                    |                                                                                                                                                                                                                                                                                                                                                                                                                                                                                                                          |
| 15.0       | 380                                        | 23                                                                                                                                                  | 3                                                                                                                                                                                                                    | 23~23                                                                                                                                                     | 5 x 6                                                                                                                                                                                                                                                                                                                                                             | ~30                                                                                                                                                                                                                                                                                                                                                                                                                                                    | Control                                                                                                                                                                                                                                                                                                                                                                                                                                                                                                                  |
| 18.0       | 380                                        | 27                                                                                                                                                  | 3                                                                                                                                                                                                                    | 17~29                                                                                                                                                     | 5 x 6                                                                                                                                                                                                                                                                                                                                                             | ~40                                                                                                                                                                                                                                                                                                                                                                                                                                                    | Outside                                                                                                                                                                                                                                                                                                                                                                                                                                                                                                                  |
| 21.0       | 380                                        | 32                                                                                                                                                  | 3                                                                                                                                                                                                                    | 26~38                                                                                                                                                     | 5 x 6                                                                                                                                                                                                                                                                                                                                                             | ~40                                                                                                                                                                                                                                                                                                                                                                                                                                                    |                                                                                                                                                                                                                                                                                                                                                                                                                                                                                                                          |
| 25.0       | 380                                        | 38                                                                                                                                                  | 3                                                                                                                                                                                                                    | 34~48                                                                                                                                                     | 5 x 10                                                                                                                                                                                                                                                                                                                                                            | ~40                                                                                                                                                                                                                                                                                                                                                                                                                                                    |                                                                                                                                                                                                                                                                                                                                                                                                                                                                                                                          |
|            | KW<br>10.5<br>12.5<br>15.0<br>18.0<br>21.0 | KW         V           10.5         380           12.5         380           15.0         380           18.0         380           21.0         380 | KW         V         A           10.5         380         16           12.5         380         18           15.0         380         23           18.0         380         27           21.0         380         32 | 10.5     380     16     3       12.5     380     18     3       15.0     380     23     3       18.0     380     27     3       21.0     380     32     3 | KW         V         A         N~         M3           10.5         380         16         3         9~15           12.5         380         18         3         10~18           15.0         380         23         3         23~23           18.0         380         27         3         17~29           21.0         380         32         3         26~38 | KW         V         A         N~         M3         NXMM2           10.5         380         16         3         9-15         5 x 4           12.5         380         18         3         10 ~18         5 x 4           15.0         380         23         3         23~23         5 x 6           18.0         380         27         3         17~29         5 x 6           21.0         380         32         3         26~38         5 x 6 | KW         V         A         N~         M3         NXMM2 Vol GK           10.5         380         16         3         9~15         5 x 4         ~30           12.5         380         18         3         10~18         5 x 4         ~30           15.0         380         23         3         23~23         5 x 6         ~30           18.0         380         27         3         17~29         5 x 6         ~40           21.0         380         32         3         26~38         5 x 6         ~40 |

| 700        | 185 —      | <u> </u> |
|------------|------------|----------|
| 18 – 25 KW | 10 – 15 KW | - 655    |
|            |            |          |

| SAUNA HEATER 'AM' MODEL |             |              |              |             |              |               |                 |                    |
|-------------------------|-------------|--------------|--------------|-------------|--------------|---------------|-----------------|--------------------|
| Model                   | Input<br>KW | Voltage<br>V | Current<br>A | Phase<br>N~ | Volume<br>M3 | Wire<br>NXMM2 | Stone<br>Vol GK | Control<br>Type    |
| AMX30MI                 | 3.0         | 220          | 14           | 1           | 2~4          | 3x4.0         | ~12.5           |                    |
| AMX45MI                 | 4.5         | 220/380      | 21/7         | 1/3         | 3~6          | 3x4/5x2.5     | ~12.5           | Control            |
| AMX60MI                 | 6.0         | 220/380      | 27/9         | 1/3         | 5~9          | 3x6/5x2.5     | ~12.5           | Inside/<br>Outside |
| AMX80MI                 | 8.0         | 220/380      | 36/12        | 1/3         | 8~12         | 3x6/5x2.5     | ~12.5           | Cathac             |
| AMX90MI                 | 9.0         | 220/380      | 41/14        | 1/3         | 9~13         | 3x10/5x4      | ~10             |                    |