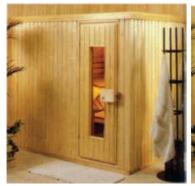

# WaterJet – traditional saunas for modern families

Finnish sauna culture is matched to the demands of the modern age. In terms of style the WaterJet represent the very best in Finnish tradition.

The material used in this series is selected Nordic whitewood.

### Standard sauna rooms sizes Standard room height 2 metres

B WaterJet door type B which features a large double tempered glass panel, is extremely pleasing to the eye.

C WaterJet door type C is characterized by its attractive lattice windows.

D Your WaterJet sauna can also be supplied with type D, a full-size design bronze tempered glass.

supplied with type D, a full-size design in

Saunas manufactured in timber other than Finnish Spruce available on request