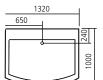

|        |       |       | A-SERIES STEAM RO  | MOC          |      |              |
|--------|-------|-------|--------------------|--------------|------|--------------|
| Code   | Model | Power | Specification      | Ctn.<br>Qty. | G.W  | Dimension    |
|        |       | (kw)  | (mm)               | Qty.         | (kg) | (mm)         |
| 100206 | SR6A  | 8kw   | 2500 x 1800 x 2140 | 1            | 74.3 | 1880x620x890 |
|        |       |       |                    | 1            | 60.0 | 1870x620x220 |
|        |       |       |                    | 1            | 33.0 | 1810x660x270 |
| 100208 | SR8A  | 10kw  | 3100 x 1800 x 2140 | 2            | 50.3 | 1880x620x680 |
|        |       |       |                    | 1            | 60.0 | 1870x620x220 |
|        |       |       |                    | 1            | 40.3 | 1810x660x270 |
| 100210 | SR10A | 12kw  | 3700 x 1800 x 2140 | 2            | 62.3 | 1880x620x680 |
|        |       |       |                    | 1            | 60.0 | 1870x620x220 |
|        |       |       |                    | 2            | 25.3 | 1810x660x270 |
| 100212 | SR12A | 14kw  | 4300 x 1800 x 2140 | 2            | 74.3 | 1880x620x890 |
|        |       |       |                    | 1            | 60.0 | 1870x620x220 |
|        |       |       |                    | 2            | 29.0 | 1810x660x270 |
| 100214 | SR14A | 16kw  | 4900 x 1800 x 2140 | 3            | 50.3 | 1880x620x680 |
|        |       |       |                    | 1            | 60.0 | 1870x620x220 |
|        |       |       |                    | 2            | 25.0 | 1810x660x270 |
| 100216 | SR16A | 18kw  | 5500 x 1800 x 2140 | 4            | 50.3 | 1880x620x680 |
|        |       |       |                    | 1            | 60.0 | 1870x620x220 |
|        |       |       |                    | 3            | 25.0 | 1810x660x270 |