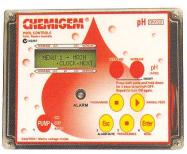

## DM52 automatic pH controller only

- Digital timer as standard equipment
- User friendly touch pad operation
- Security pin number protection
- On screen help menu
- Easy manual acid feed
- Audible alarm with hi/low volume or off
- Visual alarm
- Supplied standard with solenoid valve