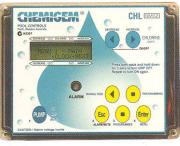

## DM52 automatic Chlorine controller only

- Digital timer as standard equipment
- User friendly touch pad operation
- Security pin number protection
- On screen help menu
- Easy manual chlorine feed
- Audible alarm with hi/low volume or off
- Visual alarm
- Supplied standard with solenoid valve