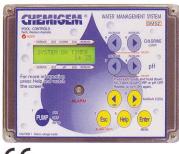

## DM52 automatic Chlorine & pH controller

- Digital timer as standard equipment
- User friendly touch pad operation
- Security pin number protection
- On screen help menu
- Easy manual acid feed
- Easy manual chlorine feed
- Audible alarm with hi/low volume or off
- Visual alarm
- Supplied standard with solenoid valves
- Other chemical systems available